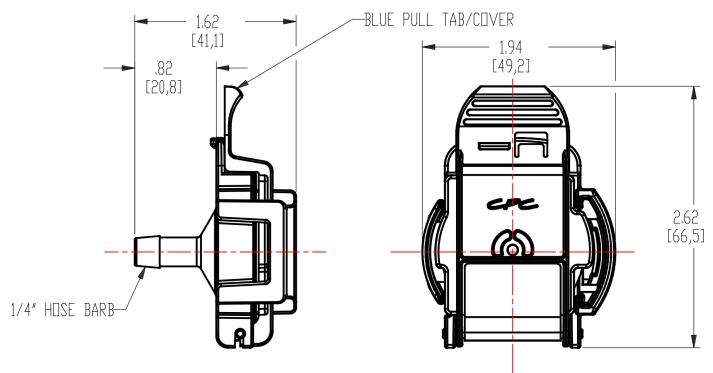

## **Technical details:**

Description: 1/4" Hose Barb AseptiQuik G Connector Body

## Materials:

Main Components: White Polycarbonate Seals: Silicone, platinum-cured, USP Class VI, ADCF Others: Blue Polycarbonate Cap & Polyethylene Membrane.